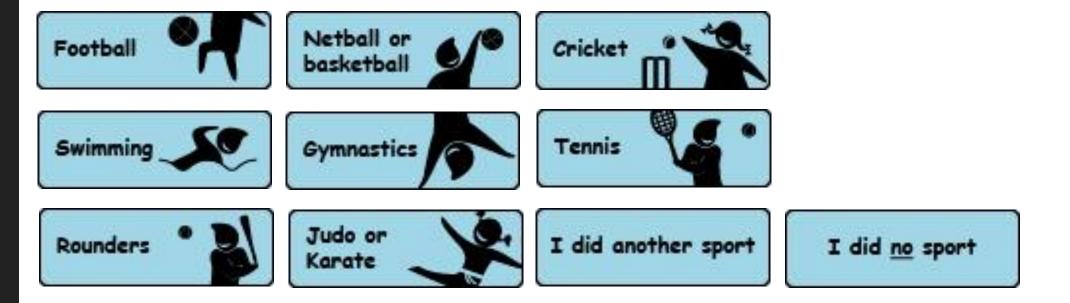

#### WEEKSP1\_A (MA except no sport)

Have you done any of these sports in the last week? Please choose all the sports you did

#### WEEKSP1\_A (MA except no sport)

I love playing sport

I like playing sport

I don't like playing sport

I hate playing sport