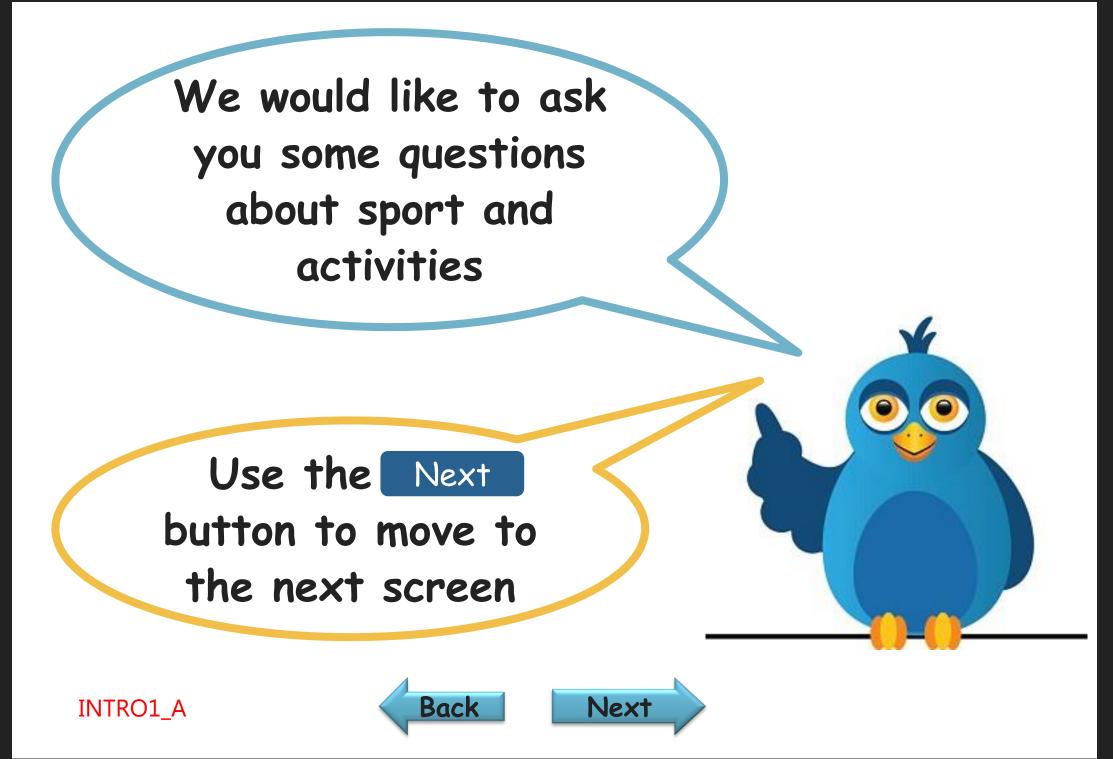

Who would you like to be your guide today? Choose the monster or the owl, then press the Next button to start.

Who would you like to be your guide today? Choose the monster or the owl, then press the Next button to start.