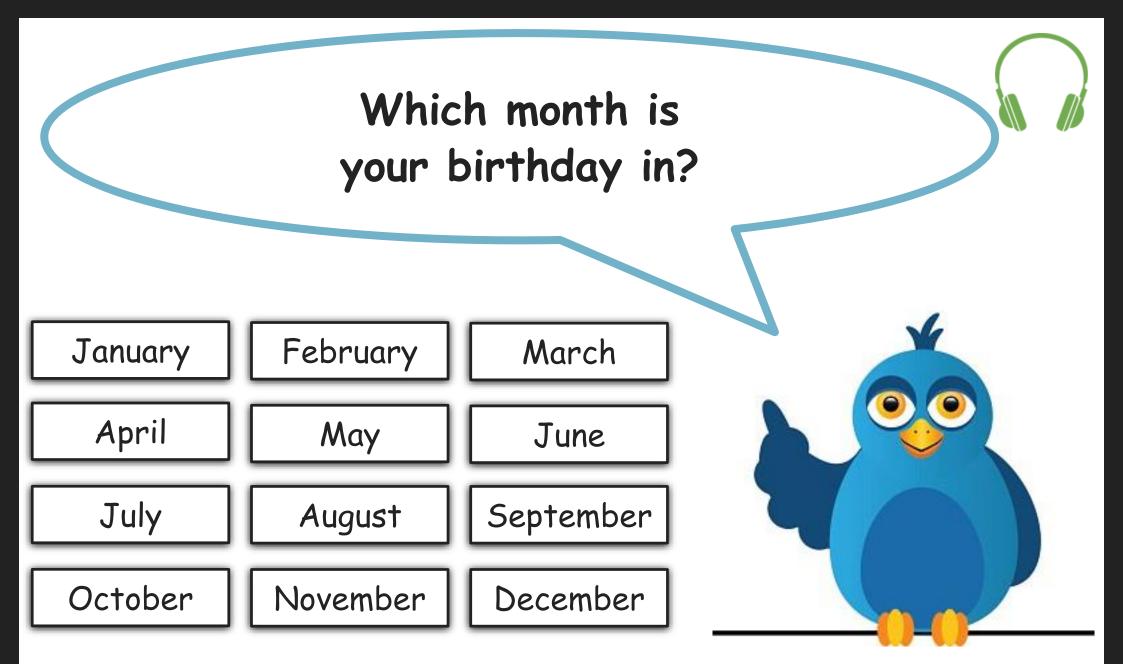

# **Active Lives Survey**

# Year 1-2 Children Questionnaire

# Survey Year 2 2018/19

© 2016 Ipsos. All rights reserved. Contains Ipsos' Confidential and Proprietary information and may not be disclosed or reproduced without the prior written consent of Ipsos.



ALS Children MAINSTAGE QUESTIONNAIRE| Version 1 | Internal Use Only

Who would you like to be your guide today? Choose the monster or the owl, then press the Next button to start.







Who would you like to be your guide today? Choose the monster or the owl, then press the Next button to start.











You can read the questions



Or press the headphones button, found above in the corner of the screen, to hear the questions

5



AGE\_A (SA)



AGE\_A (SA)



#### BDAYMTH\_A (SA)



#### BDAYMTH\_A (SA)



#### BDAYDY\_A (SA)



#### BDAYDY\_A (SA)



#### SCHYR\_A (SA)



#### SCHYR\_A (SA)



#### ALS Children MAINSTAGE QUESTIONNAIRE| Version 1 | Internal Use Only



## Are you a boy or a girl?









## Are you a boy or a girl?







Have you done any of these sports in the last week? Please choose all the sports you did



#### WEEKSP1\_A (MA except no sport)

Have you done any of these sports in the last week? Please choose all the sports you did



#### WEEKSP1\_A (MA except no sport)





I love playing sport

I like playing sport

I don't like playing sport



I hate playing sport

#### PLLIKESP\_A (SA)





I love playing sport

I like playing sport

I don't like playing sport



I hate playing sport

#### PLLIKESP\_A (SA)



####