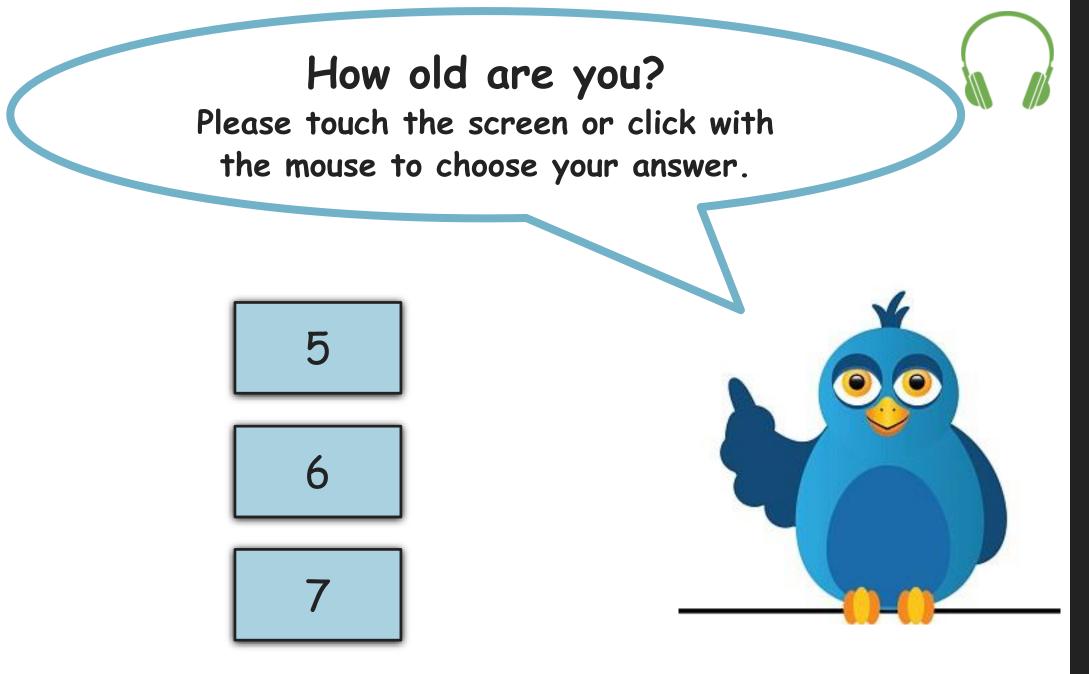

You can read the questions

Or press the headphones button, found above in the corner of the screen, to hear the questions

5

AGE\_A (SA)

AGE\_A (SA)