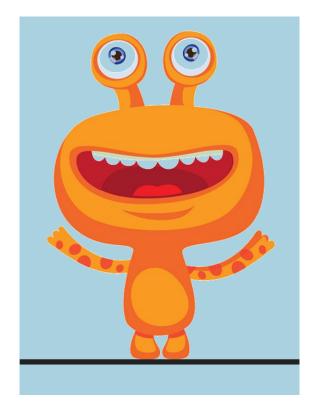

Who would you like to be your guide today? Choose the monster or the owl, then press the Next button to start.

Who would you like to be your guide today? Choose the monster or the owl, then press the Next button to start.