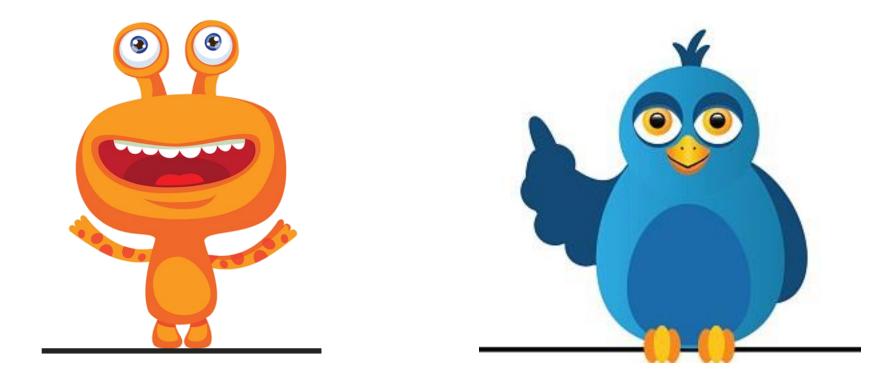

Who would you like to be your guide today? Choose the monster or the owl, then press the Next button to start.

Who would you like to be your guide today? Choose the monster or the owl, then press the Next button to start.