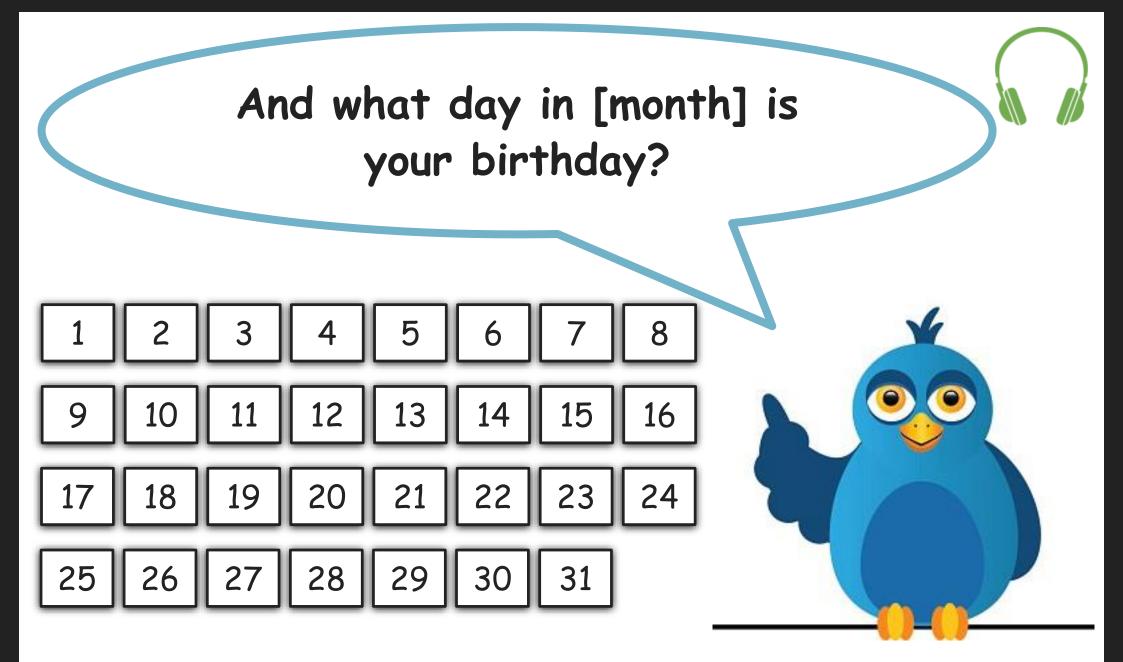

# **Active Lives Survey**

# Year 1-2 Children Questionnaire

# Survey Year 2 2018/19

© 2016 Ipsos. All rights reserved. Contains Ipsos' Confidential and Proprietary information and may not be disclosed or reproduced without the prior written consent of Ipsos.



ALS Children MAINSTAGE QUESTIONNAIRE| Version 1 | Internal Use Only

Who would you like to be your guide today? Choose the monster or the owl, then press the Next button to start.







Who would you like to be your guide today? Choose the monster or the owl, then press the Next button to start.











You can read the questions



Or press the headphones button, found above in the corner of the screen, to hear the questions

5



AGE\_A (SA)



AGE\_A (SA)



#### BDAYMTH\_A (SA)



#### BDAYMTH\_A (SA)



#### BDAYDY\_A (SA)



#### BDAYDY\_A (SA)



#### SCHYR\_A (SA)



#### SCHYR\_A (SA)



#### ALS Children MAINSTAGE QUESTIONNAIRE| Version 1 | Internal Use Only



## Are you a boy or a girl?









## Are you a boy or a girl?







Have you done any of these sports in the last week? Please choose all the sports you did



#### WEEKSP1\_A (MA except no sport)

Have you done any of these sports in the last week? Please choose all the sports you did



#### WEEKSP1\_A (MA except no sport)





I love playing sport

I like playing sport

I don't like playing sport



I hate playing sport

#### PLLIKESP\_A (SA)





I love playing sport

I like playing sport

I don't like playing sport



I hate playing sport

#### PLLIKESP\_A (SA)



#### PLEASY\_A (SA)





Have you done any of these