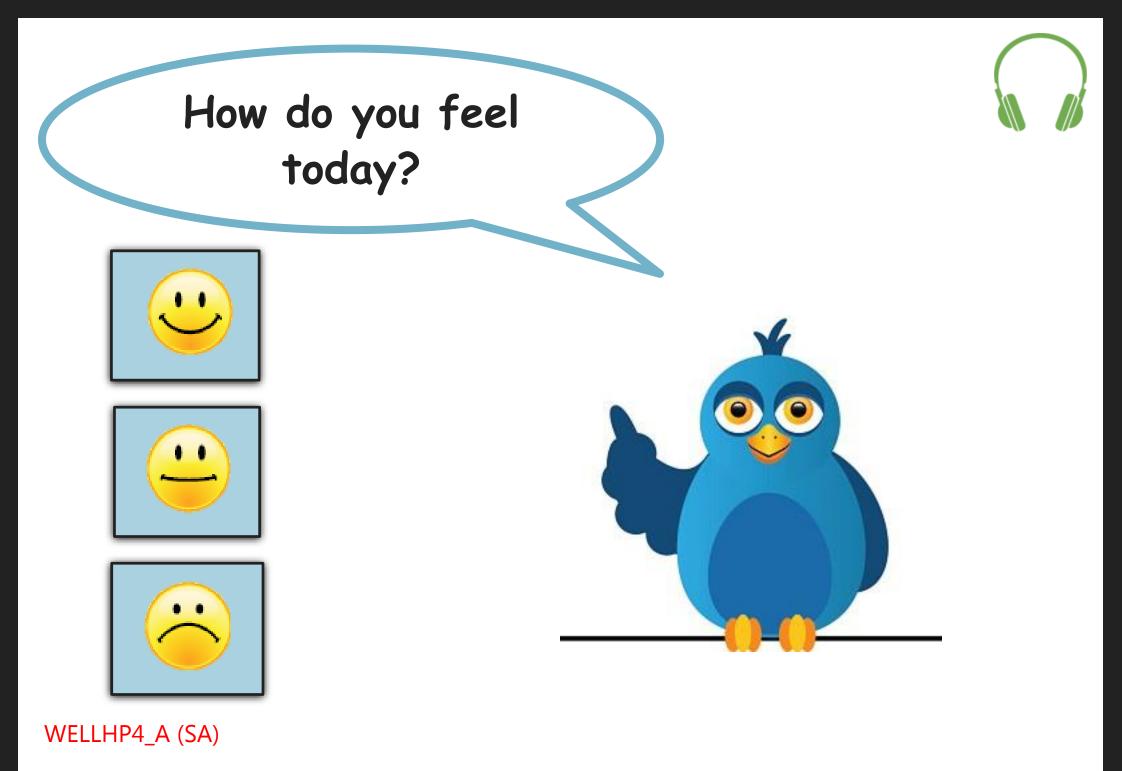

You can read the questions

Or press the headphones button, found above in the corner of the screen, to hear the questions

5

AGE\_A (SA)

AGE\_A (SA)