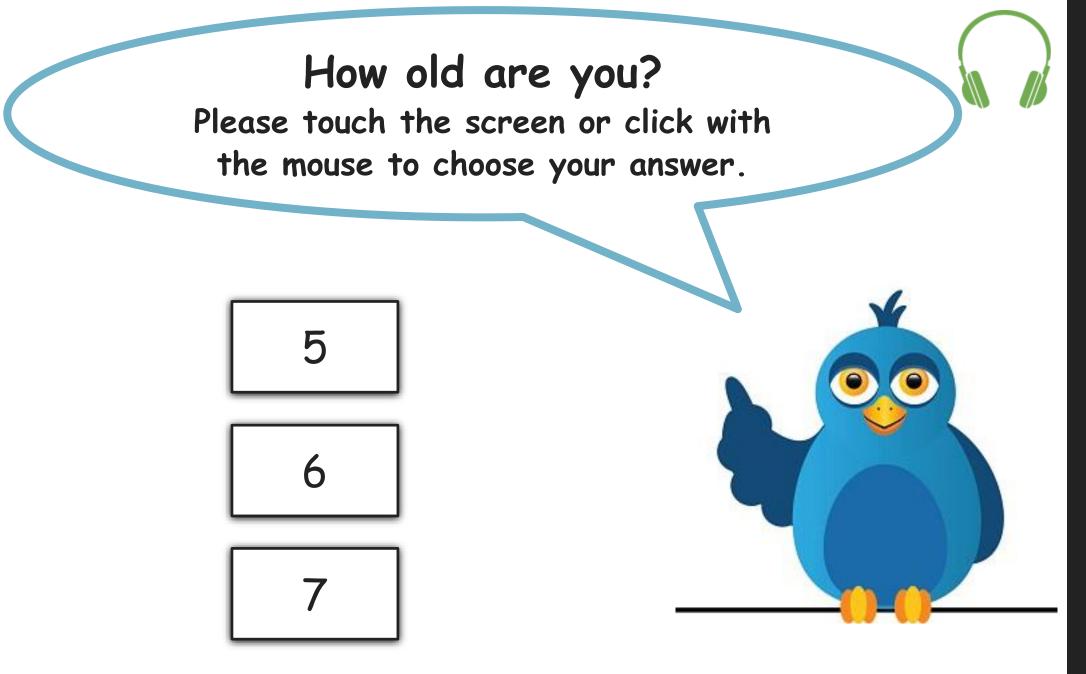

You can read the questions

Or press the headphones button, found above in the corner of the screen, to hear the questions

5

AGE\_A (SA)

AGE\_A (SA)