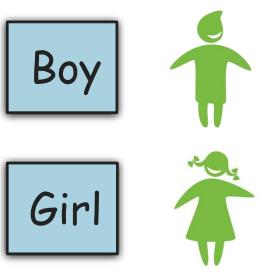

## Are you a boy or a girl?

## Are you a boy or a girl?

Have you done any of these sports in the last week? Please choose all the sports you did