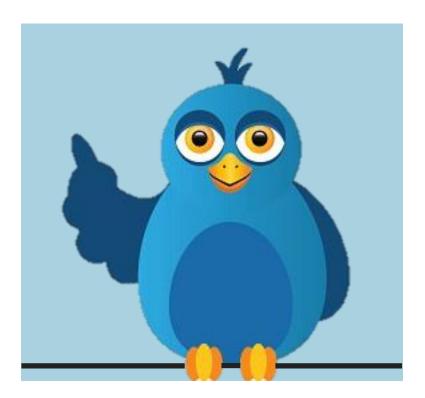

Who would you like to be your guide today? Choose the monster or the owl, then press the Next button to start.

Who would you like to be your guide today? Choose the monster or the owl, then press the Next button to start.