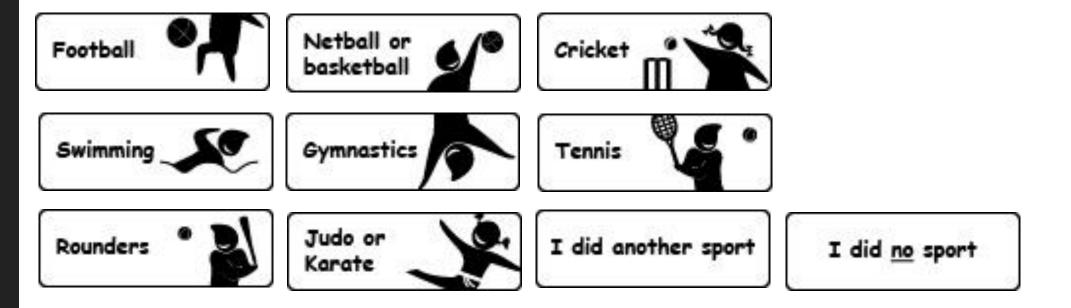

## Are you a boy or a girl?

Have you done any of these sports in the last week? Please choose all the sports you did

#### WEEKSP1\_A (MA except no sport)

Have you done any of these sports in the last week? Please choose all the sports you did

#### WEEKSP1\_A (MA except no sport)

I love playing sport

I like playing sport

I don't like playing sport

I hate playing sport