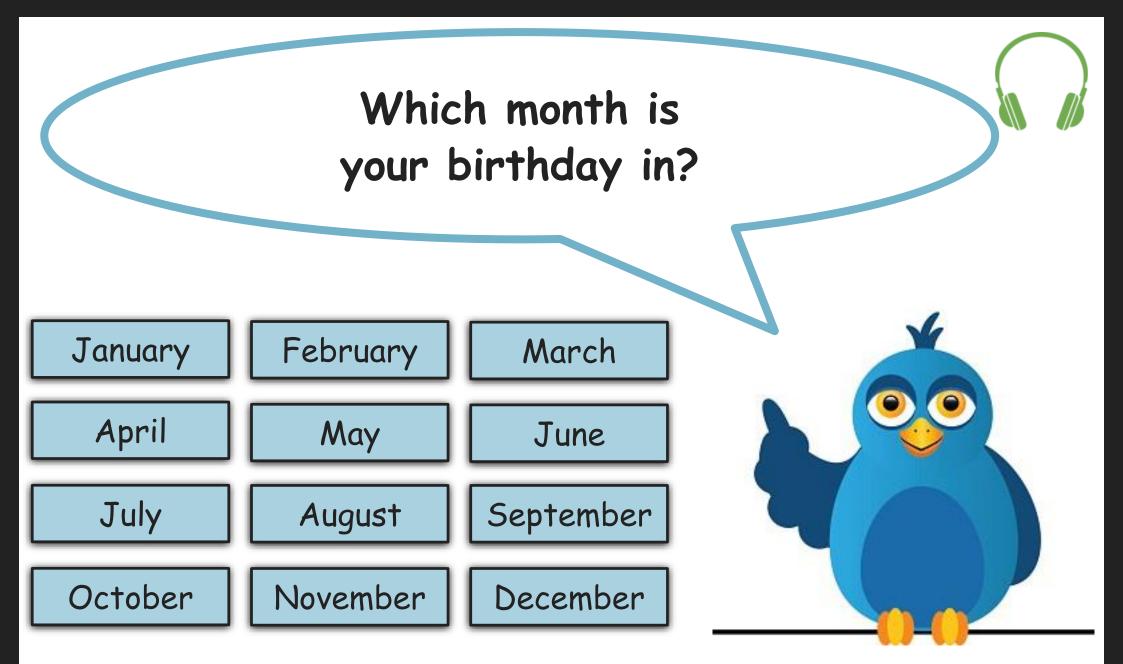

# **Active Lives Survey**

# Year 1-2 Children Questionnaire

# Survey Year 2 2018/19

© 2016 Ipsos. All rights reserved. Contains Ipsos' Confidential and Proprietary information and may not be disclosed or reproduced without the prior written consent of Ipsos.



ALS Children MAINSTAGE QUESTIONNAIRE| Version 1 | Internal Use Only

Who would you like to be your guide today? Choose the monster or the owl, then press the Next button to start.







Who would you like to be your guide today? Choose the monster or the owl, then press the Next button to start.











You can read the questions



Or press the headphones button, found above in the corner of the screen, to hear the questions

5



AGE\_A (SA)



AGE\_A (SA)



#### BDAYMTH\_A (SA)



#### BDAYMTH\_A (SA)



#### BDAYDY\_A (SA)



#### BDAYDY\_A (SA)



#### SCHYR\_A (SA)



#### SCHYR\_A (SA)



#### ALS Children MAINSTAGE QUESTIONNAIRE| Version 1 | Internal Use Only



## Are you a boy or a girl?









## Are you a boy or a girl?







Have you done any of these sports in the last week? Please choose all the sports you did



#### WEEKSP1\_A (MA except no sport)

Have you done any of these sports in the last week? Please choose all the sports you did



#### WEEKSP1\_A (MA except no sport)





I love playing sport

I like playing sport

I don't like playing sport



I hate playing sport

#### PLLIKESP\_A (SA)





I love playing sport

I like playing sport

I don't like playing sport



I hate playing sport

#### PLLIKESP\_A (SA)



#### PLEASY\_A (SA)





Hav