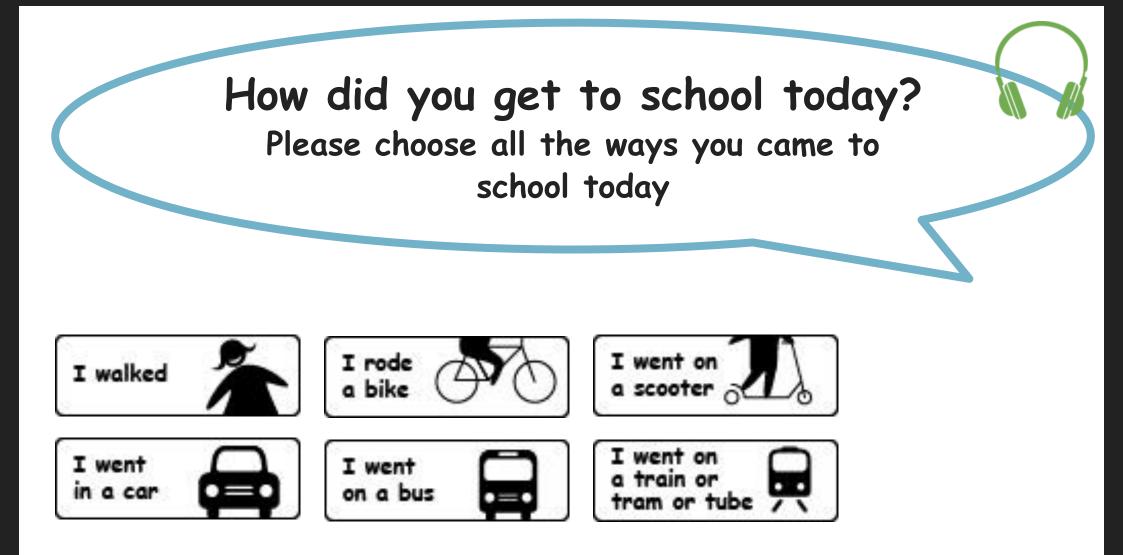

ort

I like playing sport

I don't like playing sport



I hate playing sport

#### PLLIKESP\_A (SA)



#### PLEASY\_A (SA)





Have you done any of these things in the last week? Please choose all the things you did



#### WEEKAC1\_A (MA except no activities)

Have you done any of these things in the last week? Please choose all the things you did



#### WEEKAC1\_A (MA except no activities)

# Do you like being active? This includes things like running games, riding a bike or scooter, walking, and dancing. I love being active I like being active I don't like being active I hate being active

## Do you like being active?

This includes things like running games, riding a bike or scooter, walking, and dancing.

I love being active

I like being active

I don't like being active











#### TRAVEL\_A (MA)





#### TRAVEL\_A (MA)





## Thank you!

## That is the end of the survey.



© 2016 Ipsos. All rights reserved. Contains Ipsos' Confidential and Proprietary information and may not be disclosed or reproduced without the prior written consent of Ipsos.