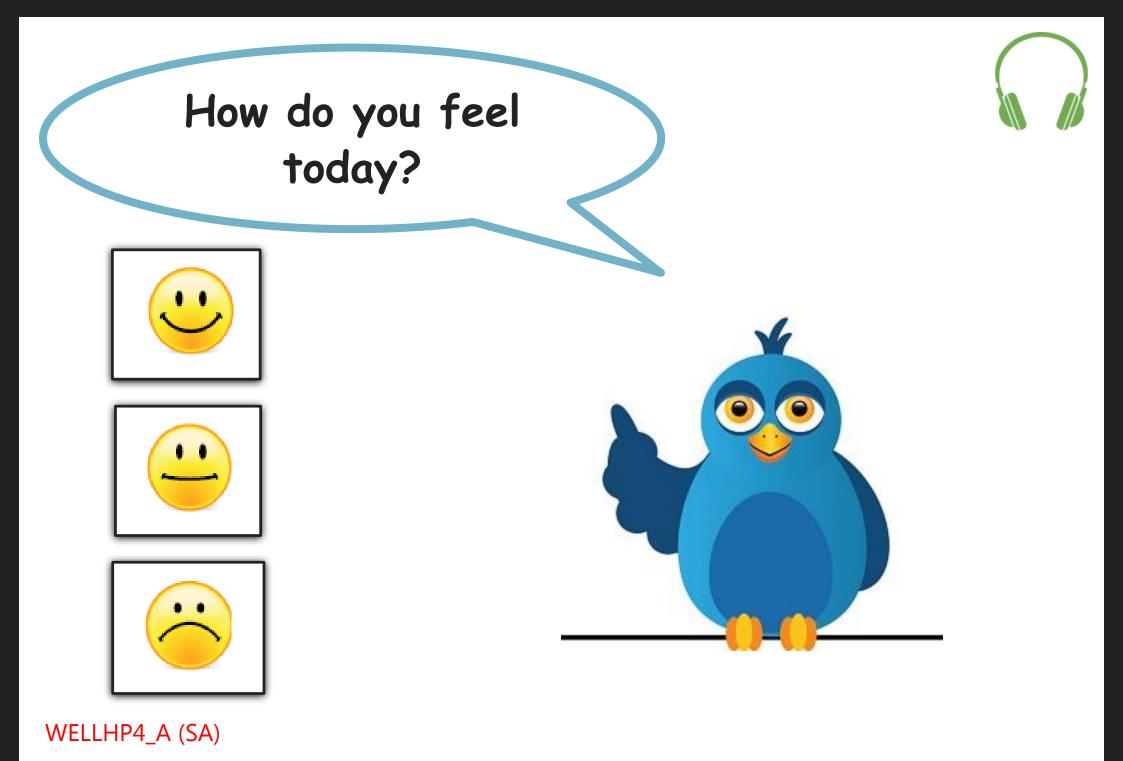

sport



I hate playing sport

#### PLLIKESP\_A (SA)



#### PLEASY\_A (SA)





Have you done any of these things in the last week? Please choose all the things you did



#### WEEKAC1\_A (MA except no activities)

Have you done any of these things in the last week? Please choose all the things you did



#### WEEKAC1\_A (MA except no activities)

# Do you like being active? This includes things like running games, riding a bike or scooter, walking, and dancing. I love being active I like being active I don't like being active I hate being active

## Do you like being active?

This includes things like running games, riding a bike or scooter, walking, and dancing.

I love being active

I like being active

I don't like being active











#### TRAVEL\_A (MA)





#### TRAVEL\_A (MA)





## Thank you!

## That is the end of the survey.



© 2016 Ipsos. All rights reserved. Contains Ipsos' Confidential and Proprietary information and may not be disclosed or reproduced without the prior written consent of Ipsos.