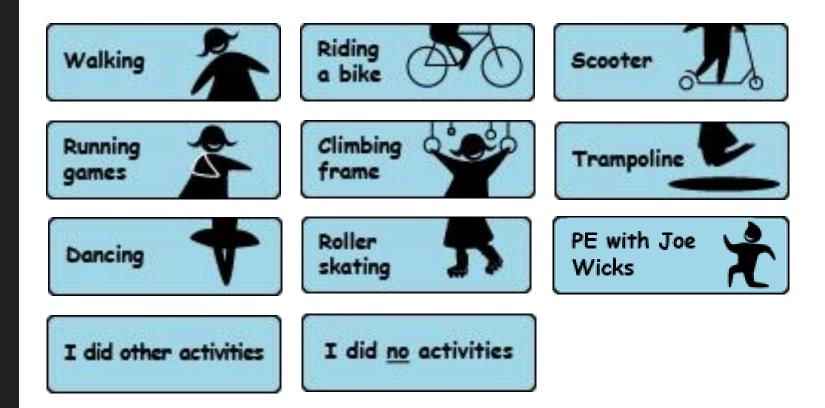

# Have you done any of these things in the last week? Please choose all the things you did

WEEKAC1\_A (MA except no activities)