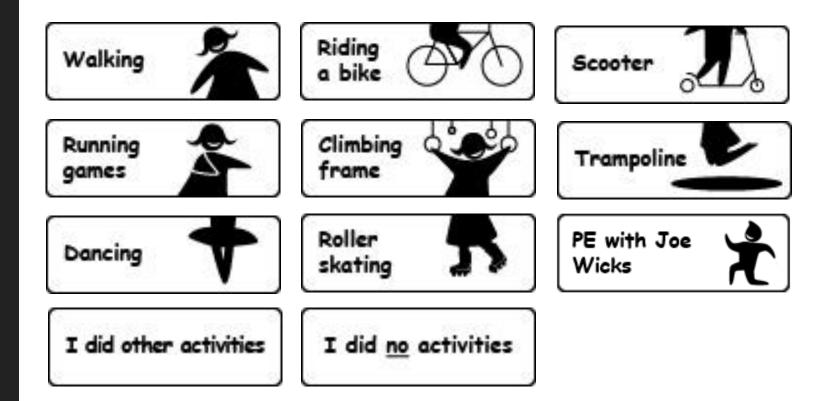

# Have you done any of these things in the last week? Please choose all the things you did

WEEKAC1\_A (MA except no activities)