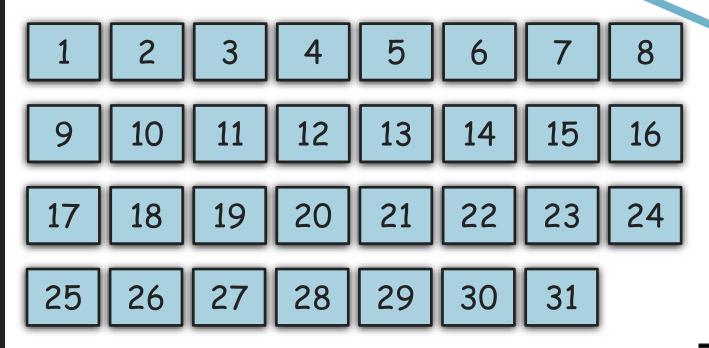

August

September

October

November

December

BDAYMTH\_A (SA)

1 | 2 | 3 | 4 | 5 | 6 | 7 | 8

9 | 10 | 11 | 12 | 13 | 14 | 15 | 16

17 | 18 | 19 | 20 | 21 | 22 | 23 | 24

25 | 26 | 27 | 28 | 29 | 30 | 31

BDAYDY\_A (SA)

BDAYDY\_A (SA)

Year 1

Year 2

SCHYR\_A (SA)

Year 1