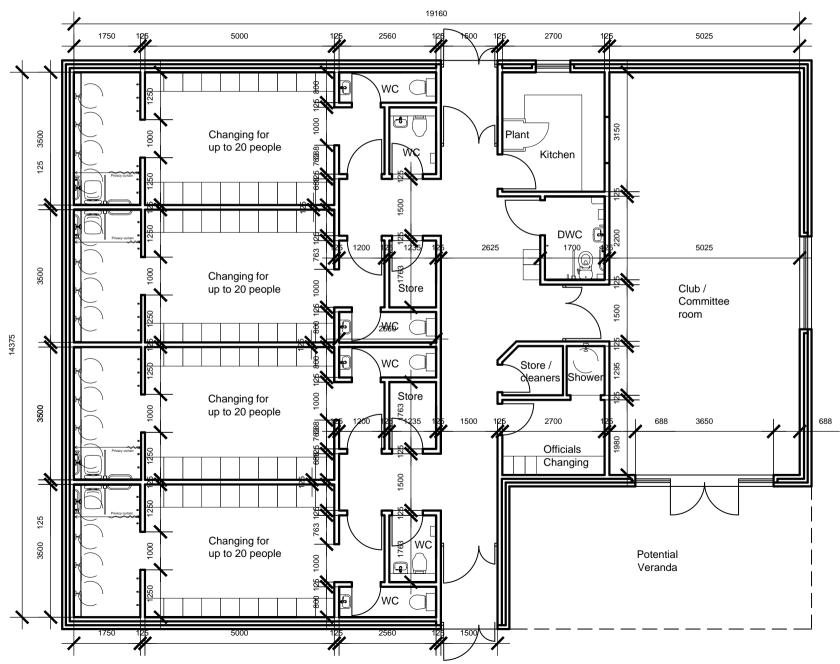

## Pavilion with 4 team changing rooms with officials changing, kitchen and club room (GIFA = 245 sq.m)

Rev\_00

## Note

This drawing is an indicative layout to show the principles for general arrangement and relationship of spaces. Refer to Sport England / NGB design guidance for further information. All dimensions are taken to finished wall (eg plaster/plasterboard) but excludes applied finishes (e.g. tiling).

## Outline schedule of accommodation

- 1no. Entrance zone lobby, Wall Finish -Emulsion Paint, Floor Finish - No-slip Vinyl, Ceiling Finish - Emulsion Paint.
- 1no. Corridor with 2no. wider locker units (1no. full height), Wall Finish - Emulsion Paint, Floor Finish - No-slip Vinyl, Ceiling Finish - Emulsion Paint.
- 4no. Changing rooms with seating for up to 20 people each with 1no. WC each, Wall Finish -Ceramic Tiling, Floor Finish - No-slip Vinyl, Ceiling Finish - Emulsion Paint.
- 4no. Shower rooms each with 4no. shower places, 1no. Doc M drop down seat package, curtain and towel hooks, Wall Finish - Ceramic Tiling, Floor Finish - No-slip Vinyl, Ceiling Finish - Emulsion Paint.
- 2no. Unisex toilets with hand basin, handrier and WC (1no. with ambulant Doc M pack), Wall Finish - Emulsion Paint, Floor Finish - No-slip Vinyl, Ceiling Finish - Emulsion Paint.
- 1no. Kitchen with worktops, base and wall units, sink and drainer unit. Compliant roller hatch to club room.Wall Finish - Emulsion Paint, Floor Finish - No-slip Vinyl, Ceiling Finish - Emulsion Paint.
- 1no. Officials changing room with seating for 3
  people with fixed bench, 2no. locker units (incl.
  1 no. wider full height unit) and built-in shower
  enclosure. Wall Finish Emulsion Paint, Floor
  Finish No-slip Vinyl, Ceiling Finish Emulsion
  Paint.
- 1no. unisex accessible toilet with Doc M pack, Wall Finish - Emulsion Paint, Floor Finish -No-slip Vinyl, Ceiling Finish - Emulsion Paint.
- 1no. Club committee room, Wall Finish -Emulsion Paint, Floor Finish - No-slip Vinyl, Ceiling Finish - Emulsion Paint.
- 1no. cleaners store with Belfast sink and shelving